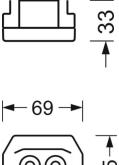

## **MECHANICS**

| Housing colour Dimensions (LxWxH/DxH) Weight (net) |         | traffic white RAL 9016                             |  |
|----------------------------------------------------|---------|----------------------------------------------------|--|
|                                                    |         | 1531mm x 55mm x 33mm                               |  |
|                                                    |         | 1.9kg                                              |  |
| Type of installation                               |         | Mounting rail system installation, Light structure |  |
| Dimension                                          | ıs      |                                                    |  |
| L                                                  | 1531 mm | Length                                             |  |
| В                                                  | 55 mm   | Width                                              |  |
| н                                                  | 33 mm   | Height                                             |  |