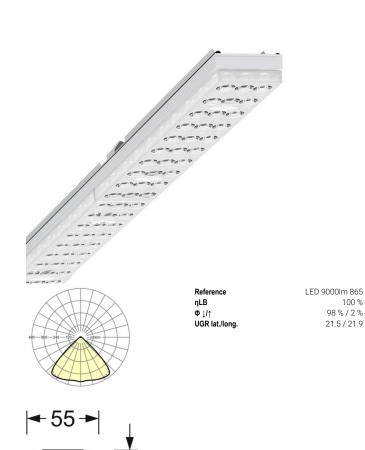

# LIGHTING TECHNOLOGY

| Placement                          | LED, Colour rendering/Light colour<br>CRI ≥ 80 / 6500K |
|------------------------------------|--------------------------------------------------------|
| Colour tolerance (MacAdam)         | 3SDCM                                                  |
| Photobiological safety (Luminaire) | RG1                                                    |
| Nominal luminous flux              | 9068lm                                                 |
| LED service life                   | 50000h L80/B10 (Tq 35°C)                               |
| Luminaire luminous efficiency      | 172lm/W                                                |
| Beam angle                         | 95° (C0) / 95 ° (C90)                                  |
| UGR lat./long.                     | 21.5 / 21.9                                            |

## **MECHANICS**

| Housing colour Dimensions (LxWxH/DxH) Weight (net) |         | traffic white RAL 9016                             |  |
|----------------------------------------------------|---------|----------------------------------------------------|--|
|                                                    |         | 1531mm x 55mm x 33mm                               |  |
|                                                    |         | 1.9kg                                              |  |
| Type of installation                               |         | Mounting rail system installation, Light structure |  |
| Dimension                                          | ıs      |                                                    |  |
| L                                                  | 1531 mm | Length                                             |  |
| В                                                  | 55 mm   | Width                                              |  |
| н                                                  | 33 mm   | Height                                             |  |